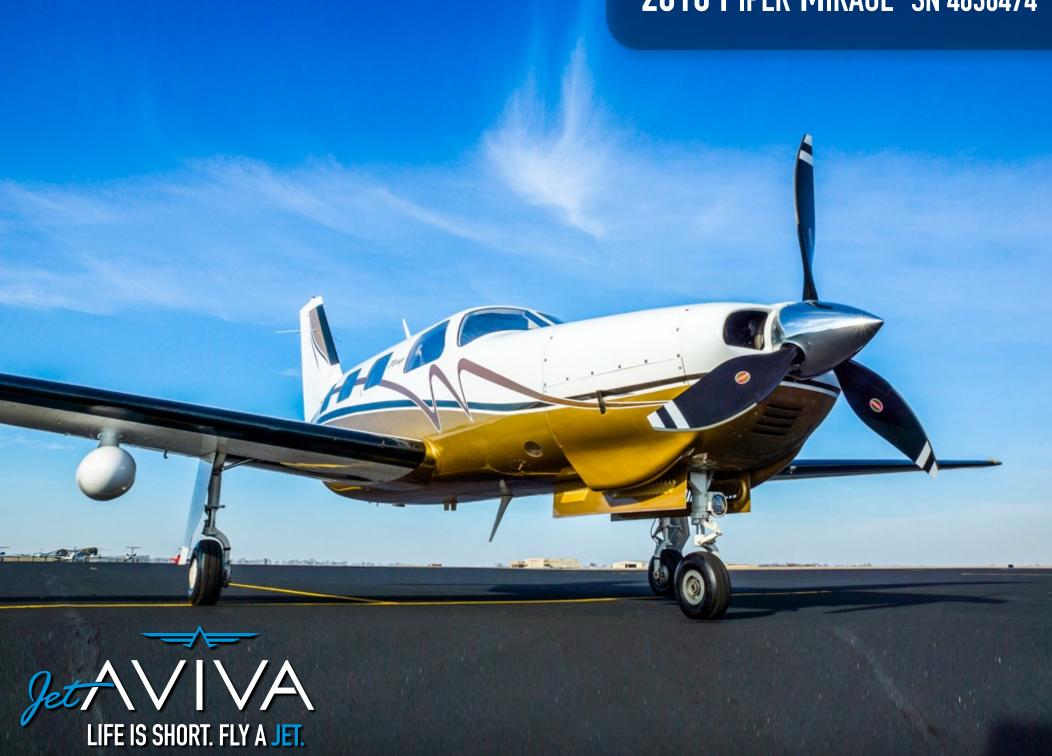

## PROPELLER:

113 HOURS SINCE NEW 3 BLADE HARTZELL ASC-II PROPELLER

## **ADDITIONAL FEATURES:**

GTX-345-R Transponder for ADS-B Compliance
Bose Lemo hard wired headset plugs
Known-Ice System Equipment
Wing Speedbrakes
Stainless Steel Cowling Fasteners
Pulse Lights
Relief Tube
Air Conditioning
New-Style Engine Mount
Polished Spinner
Wingtip Recognition Lights
3-Position Strobe Lights
Airstair Door

# **EXTERIOR & PAINT:**

2010 FACTORY ORIGINAL
SNOW WHITE OVER METALLIC GOLD BASE COLOR. METALLIC ACCENT STRIPES.