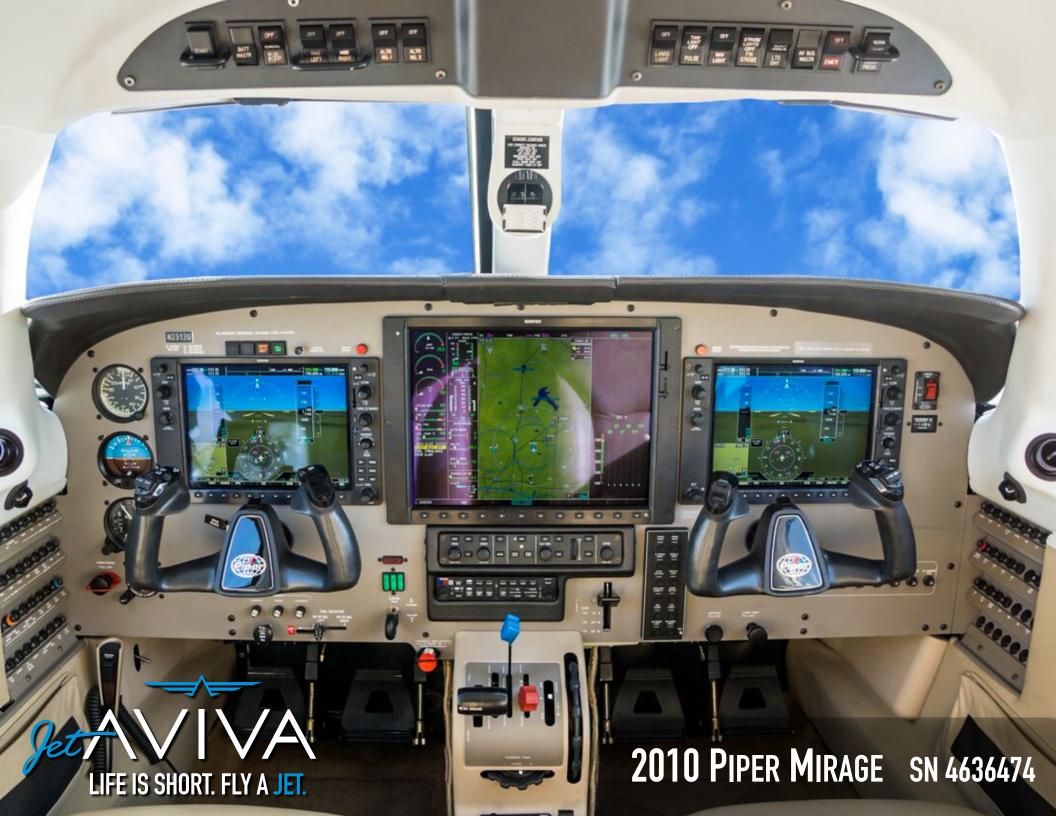

## **AVIONICS:**

GARMIN G1000 AVIONICS SUITE

SYNTHETIC VISION TECHNOLOGY

DUAL 10" PRIMARY FLIGHT DISPLAYS

15" MULTI-FUNCTION DISPLAY

TAWS-B TERRAIN AWARENESS/WARNING SYSTEM

JEPPESEN CHARTVIEW

GARMIN GWX-68 COLOR RADAR

TAWS-B TERRAIN WARNING

BENDIX KING KTA-870 ACTIVE TRAFFIC SYSTEM

GDL-69A SATELLITE RADIO/WEATHER DATA RECEIVER

WX-500 STORMSCOPE