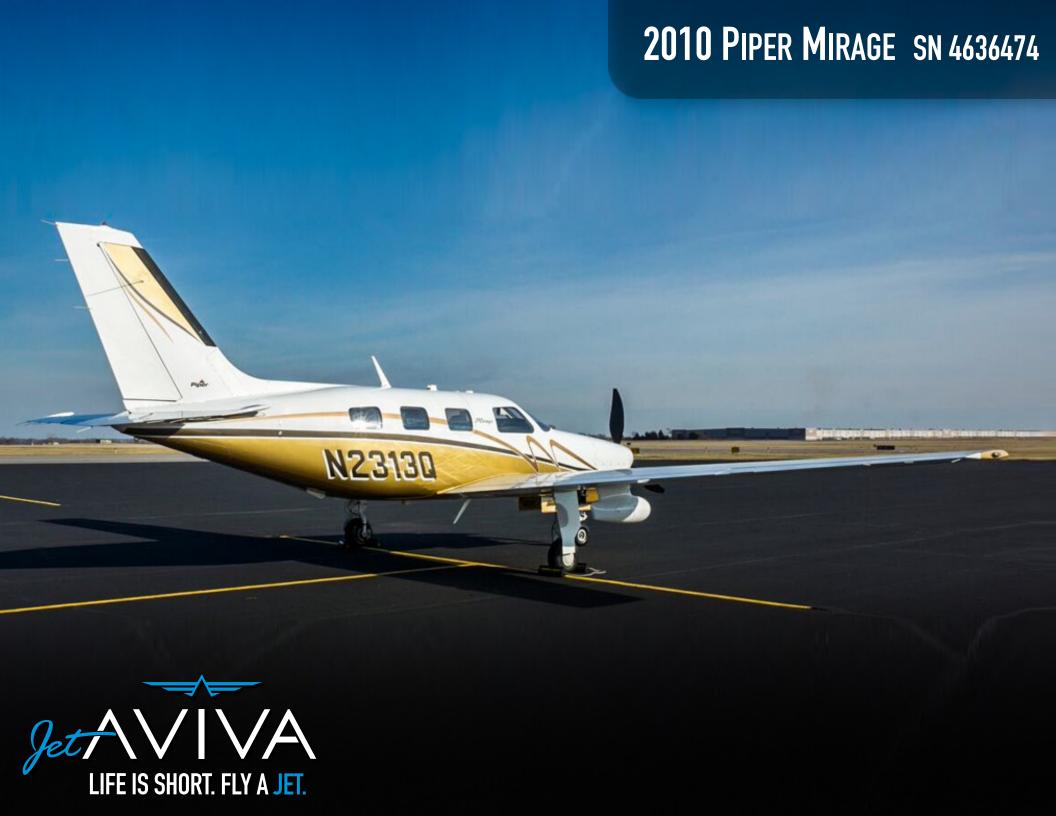

YEAR & MODEL: 2010 PIPER MIRAGE AIRFRAME TT: 985

**SERIAL NUMBER:** 4636474 **ENGINE TT:** 985

REGISTRATION: N2313Q LOCATION: KANSAS CITY, MO

# **2010 PIPER MIRAGE SN 4636474**