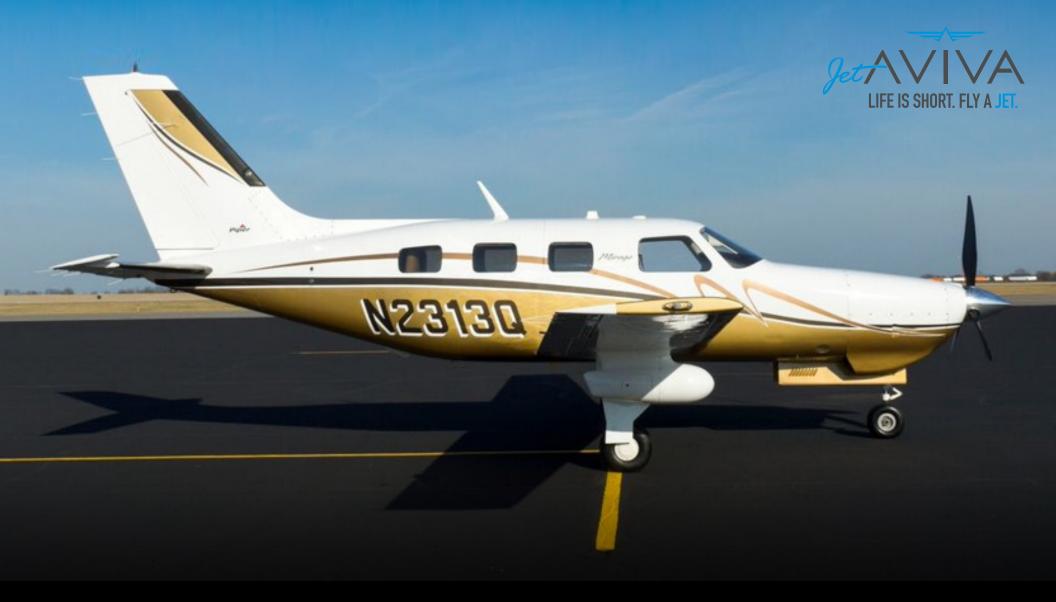

# **EXTERIOR & PAINT:**

2010 FACTORY ORIGINAL
SNOW WHITE OVER METALLIC GOLD BASE COLOR. METALLIC ACCENT STRIPES.