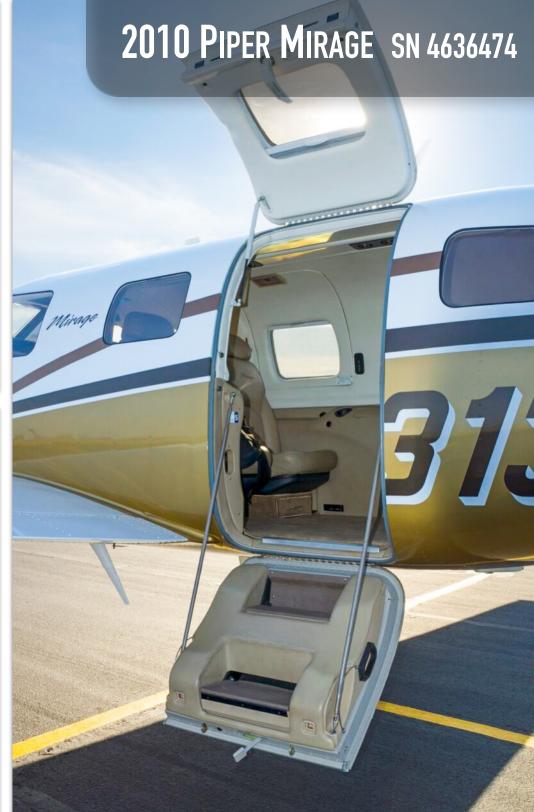

## **ADDITIONAL FEATURES:**

GTX-345-R Transponder for ADS-B Compliance
Bose Lemo hard wired headset plugs
Known-Ice System Equipment
Wing Speedbrakes
Stainless Steel Cowling Fasteners
Pulse Lights
Relief Tube
Air Conditioning
New-Style Engine Mount
Polished Spinner
Wingtip Recognition Lights
3-Position Strobe Lights
Airstair Door

# **EXTERIOR & PAINT:**

2010 FACTORY ORIGINAL
SNOW WHITE OVER METALLIC GOLD BASE COLOR. METALLIC ACCENT STRIPES.