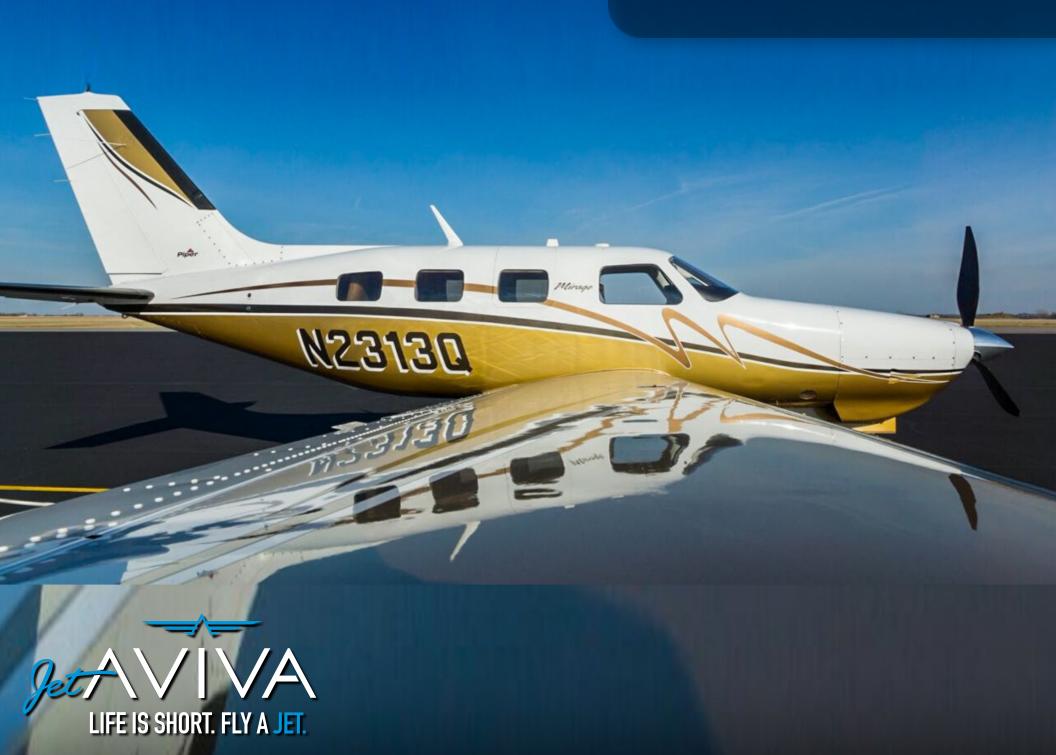

YEAR & MODEL: 2010 PIPER MIRAGE AIRFRAME TT: 985

**SERIAL NUMBER:** 4636474 **ENGINE TT:** 985

REGISTRATION: N2313Q LOCATION: KANSAS CITY, MO

# **EXTERIOR & PAINT:**

2010 FACTORY ORIGINAL
SNOW WHITE OVER METALLIC GOLD BASE COLOR. METALLIC ACCENT STRIPES.