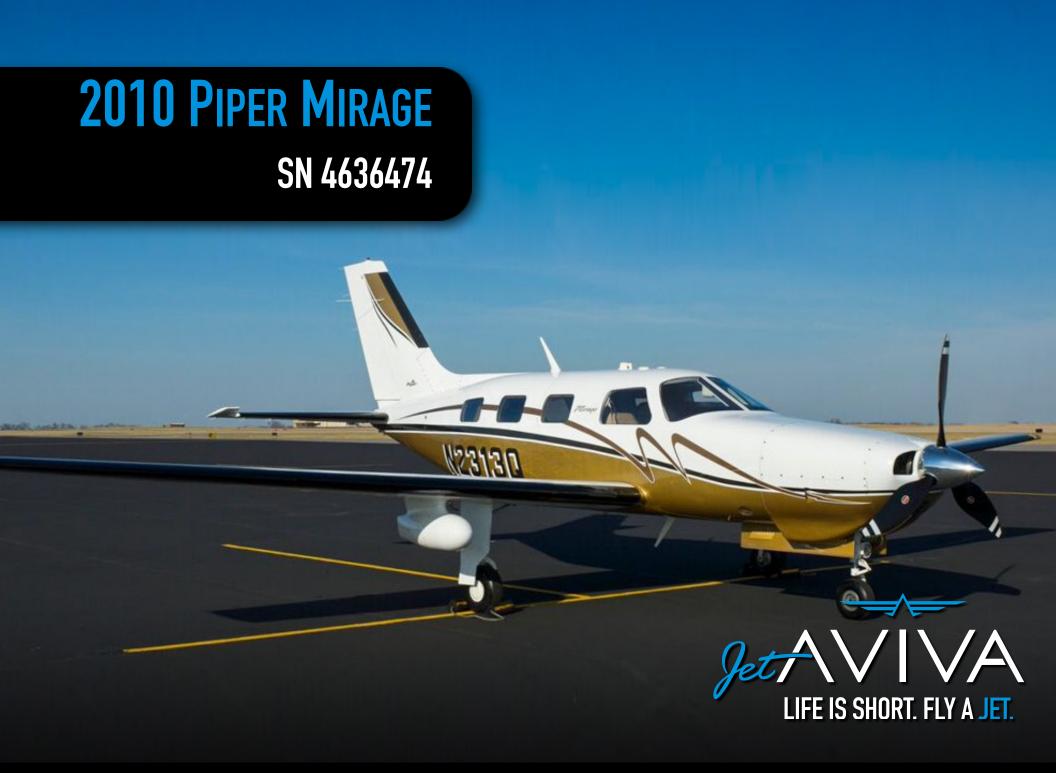

YEAR & MODEL: 2010 PIPER MIRAGE AIRFRAME TT: 985

**SERIAL NUMBER:** 4636474 **ENGINE TT:** 985

REGISTRATION: N2313Q LOCATION: KANSAS CITY, MO

# **EXTERIOR & PAINT:**

2010 FACTORY ORIGINAL
SNOW WHITE OVER METALLIC GOLD BASE COLOR. METALLIC ACCENT STRIPES.